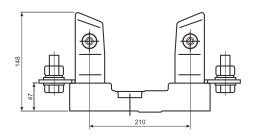

#### Material of Base: DMC

| Туре     | Ampere | Size | Packing pcs | Weight (g/pcs) | Code no.  |  |
|----------|--------|------|-------------|----------------|-----------|--|
| Sist 160 | 160A   | 0    | 3           | 295            | 230301010 |  |