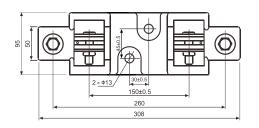

## Material of Base: DMC

| Туре     | Ampere | Size | Packing pcs | Weight (g/pcs) | Code no.  |  |
|----------|--------|------|-------------|----------------|-----------|--|
| Sist 206 | 250A   | 1    | 1           | 550            | 230301012 |  |