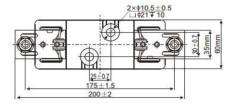

## Material of Base: DMC

| Туре     | Ampere | Size | Packing pcs | Weight<br>(g/pcs) | Code no.  |  |
|----------|--------|------|-------------|-------------------|-----------|--|
| Sist 601 | 630A   | 3    | 1           | 965               | 230301024 |  |