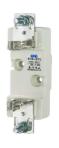

## Material of Base: DMC

| Туре     | Ampere | Size | Packing pcs | Weight<br>(g/pcs) | Code no.  |  |
|----------|--------|------|-------------|-------------------|-----------|--|
| Sist 601 | 630A   | 3    | 1           | 965               | 230301024 |  |