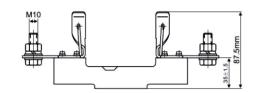

### Material of Base: DMC

| Туре      | Ampere | Size | Packing pcs | Weight<br>(g/pcs) | Code no.  |  |
|-----------|--------|------|-------------|-------------------|-----------|--|
| Sist 1001 | 1000A  | 4    | 1           | 3400              | 230301036 |  |