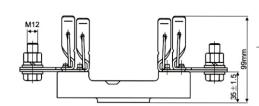

### Material of Base: DMC

| Туре      | Ampere | Size | Packing pcs | Weight<br>(g/pcs) | Code no.  |  |
|-----------|--------|------|-------------|-------------------|-----------|--|
| Sist 1001 | 1000A  | 4    | 1           | 3400              | 230301036 |  |