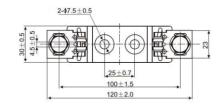

# **DESIGN FEATURES**

The bases are made up of *DMC* material, featured with *fire retardant* warranted the good performance in high tempereture and harsh environement condition. *Metal material with tinplating* ensured oxidation resistance, corrosion resistance as well.