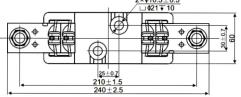

## Material of Base: DMC

| Туре     | Ampere | Size | Packing pcs | Weight (g/pcs) | Code no.  |  |
|----------|--------|------|-------------|----------------|-----------|--|
| Sist 206 | 250A   | 1    | 1           | 550            | 230301012 |  |