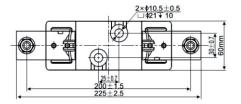

#### Material of Base: DMC

|   | Туре     | Ampere | Size | Packing pcs | Weight (g/pcs) | Code no.  |
|---|----------|--------|------|-------------|----------------|-----------|
| : | Sist 401 | 400A   | 2    | 1           | 770            | 230301018 |