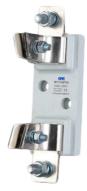

# **DESIGN FEATURES**

The bases are made up of *DMC* material, featured with *fire retardant* warranted the good performance in high tempereture and harsh environement condition. *Metal material with tinplating* ensured oxidation resistance, corrosion resistance as well.

# **Fuse Holders 1 Pole**

Material of Base: DMC

| Туре     | Ampere | Size | Packing pcs | Weight (g/pcs) | Code no.  |  |
|----------|--------|------|-------------|----------------|-----------|--|
| Sist 106 | 160A   | 00   | 5           | 193            | 230301006 |  |