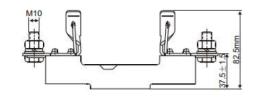

## Material of Base: DMC

| Туре     | Ampere | Size | Packing pcs | Weight (g/pcs) | Code no.  |  |
|----------|--------|------|-------------|----------------|-----------|--|
| Sist 206 | 250A   | 1    | 1           | 550            | 230301012 |  |

#### Material of Base: DMC

|   | Туре     | Ampere | Size | Packing pcs | Weight (g/pcs) | Code no.  |
|---|----------|--------|------|-------------|----------------|-----------|
| : | Sist 401 | 400A   | 2    | 1           | 770            | 230301018 |