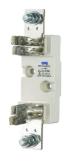

# **Fuse Holders 1 Pole**

Material of Base: DMC

| Туре     | Ampere | Size | Packing pcs | Weight (g/pcs) | Code no.  |  |
|----------|--------|------|-------------|----------------|-----------|--|
| Sist 106 | 160A   | 00   | 5           | 193            | 230301006 |  |