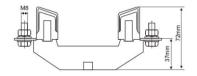

## Material of Base: DMC

| Туре     | Ampere | Size | Packing pcs | Weight (g/pcs) | Code no.  |  |
|----------|--------|------|-------------|----------------|-----------|--|
| Sist 206 | 250A   | 1    | 1           | 550            | 230301012 |  |