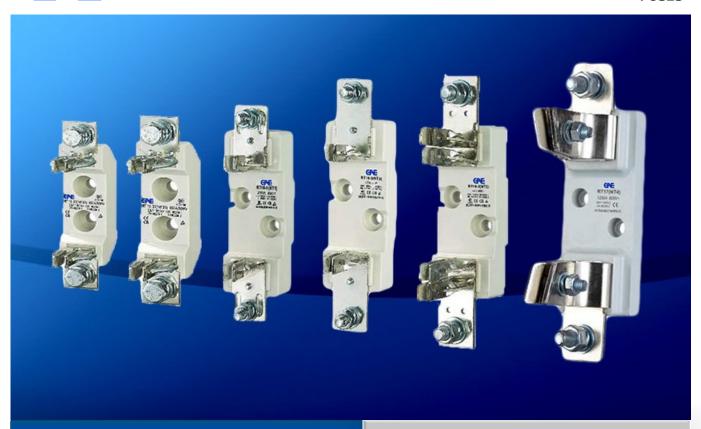

# **Fuse Holders 1 Pole**

Material of Base: DMC

| Туре     | Ampere | Size | Packing pcs | Weight (g/pcs) | Code no.  |  |
|----------|--------|------|-------------|----------------|-----------|--|
| Sist 106 | 160A   | 00   | 5           | 193            | 230301006 |  |

# Fuse Holders 1Pole

#### Material of Base: DMC

| Туре     | Ampere | Size | Packing pcs | Weight (g/pcs) | Code no.  |  |
|----------|--------|------|-------------|----------------|-----------|--|
| Sist 160 | 160A   | 0    | 3           | 295            | 230301010 |  |

## Material of Base: DMC

| Туре     | Ampere | Size | Packing pcs | Weight (g/pcs) | Code no.  |  |
|----------|--------|------|-------------|----------------|-----------|--|
| Sist 206 | 250A   | 1    | 1           | 550            | 230301012 |  |

#### Material of Base: DMC

|   | Туре     | Ampere | Size | Packing pcs | Weight (g/pcs) | Code no.  |
|---|----------|--------|------|-------------|----------------|-----------|
| : | Sist 401 | 400A   | 2    | 1           | 770            | 230301018 |

## Material of Base: DMC

| Туре     | Ampere | Size | Packing pcs | Weight<br>(g/pcs) | Code no.  |  |
|----------|--------|------|-------------|-------------------|-----------|--|
| Sist 601 | 630A   | 3    | 1           | 965               | 230301024 |  |

### Material of Base: DMC

| Туре      | Ampere | Size | Packing pcs | Weight<br>(g/pcs) | Code no.  |  |
|-----------|--------|------|-------------|-------------------|-----------|--|
| Sist 1001 | 1000A  | 4    | 1           | 3400              | 230301036 |  |