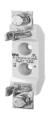

# **Fuse Holders 1 Pole**

Material of Base: DMC

| Туре     | Ampere | Size | Packing pcs | Weight (g/pcs) | Code no.  |  |
|----------|--------|------|-------------|----------------|-----------|--|
| Sist 106 | 160A   | 00   | 5           | 193            | 230301006 |  |