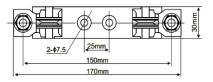

#### Material of Base: DMC

|   | Туре     | Ampere | Size | Packing pcs | Weight (g/pcs) | Code no.  |
|---|----------|--------|------|-------------|----------------|-----------|
| : | Sist 401 | 400A   | 2    | 1           | 770            | 230301018 |