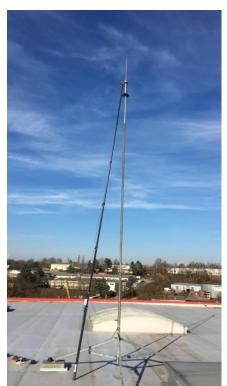

## Test perch for Active 10 and Active 20 Early Streamer Emission Lightning conductors

This telescopic perch associated to AFV0050T wired test case, allows to check the correct operating condition of the *Active* and *Active* lightning conductors on site (initial checking, periodical checking according to NFC 17–102 standard and decrees in force, maintenance,...).

Simple and fast, this test can be done from accessible and secured roofs without disassembling the lightning conductor until a height of 8 meters.

The upper hook of the perch should be positioned at the bottom of the lightning rod's point.

It is connected to two clamps of AFV0050TT tester.

The second clamp is connected to the lightning rod down conductor situated at the elevation rod bottom.