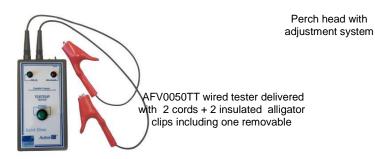

It is connected to two clamps of AFV0050TT tester.

The second clamp is connected to the lightning rod down conductor situated at the elevation rod bottom.