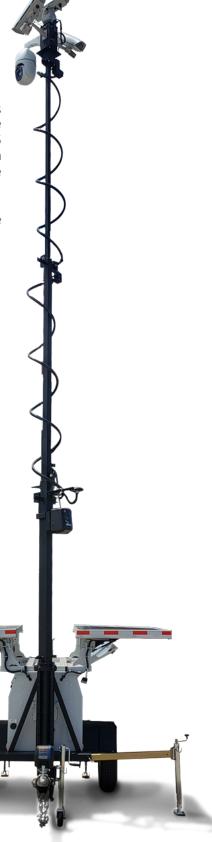

#### MV1000-120-LTV

- Trailer with AC Power
- LTE modem for Verizon (US)
- Pan/Tilt Thermal Camera
- Pan/Tilt/Zoom Camera
- DVS500 Digital Video Server

A self-contained trailer mounted unit includes an independent power system, Systems With Intelligence DVS500, cameras and other accessories for a comprehensive portable site security solution. The MV1000 provides integrated site management: