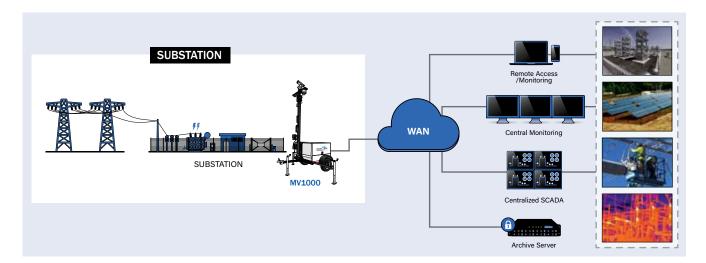

### TYPICAL NETWORK ARCHITECTURE

**Systems With Intelligence Inc.** 

Tel: +1-289-562-0126 Fax: +1-289-562-0152 **General Inquiries:** 

info@SystemsWithIntelligence.com

**Sales Inquiries:** 

sales@SystemsWithIntelligence.com