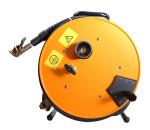

Large Hastings clamp for large conductor sizes, with pigtail and 14mm female MC connector compatible with HV T1 terminations

210.014

**Description** 

Cat. No

Portable high voltage cable reel with HV return, 18" high X 20" effective width with 130' of HV cable (shown here) and connectors 14mm MC connector compatible with T1 terminations (shown here); also available with 50' or 85' of HV cable and also for T4 and PFL terminations. For details check special data sheet for cable reels and racks