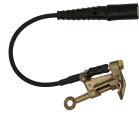

Large Hastings clamp for large conductor sizes, with pigtail and 14mm female MC connector compatible with HV T1 terminations

210.014

**Description** 

Cat. No

Portable high voltage cable reel with HV return, 18" high X 20" effective width with 130' of HV cable (shown here) and connectors 14mm MC connector compatible with T1 terminations (shown here); also available with 50' or 85' of HV cable and also for T4 and PFL terminations. For details check special data sheet for cable reels and racks