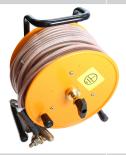

P1A130

Cat. No

R2H130T4G130

R3H130T1G130A130

2 or 3 reel cable racks for vehicle mounting, using the identical reels for HV cable, safety ground or AC lLine cord as described on the left, shown here for T4 (left) respectively for T1 terminations (right), also available for PFL terminations and with either 50', 85' or 130'. For configurator details and dimensions check special data sheet for cable reels and racks.