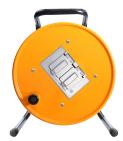

Large Hastings clamp for large conductor sizes, with pigtail and 14mm female MC connector compatible with HV T1 terminations

210.014

**Description** 

Cat. No

Portable high voltage cable reel with HV return, 18" high X 20" effective width with 130' of HV cable (shown here) and connectors 14mm MC connector compatible with T1 terminations (shown here); also available with 50' or 85' of HV cable and also for T4 and PFL terminations. For details check special data sheet for cable reels and racks