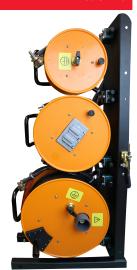

P1A130

Cat. No

R2H130T4G130

R3H130T1G130A130

2 or 3 reel cable racks for vehicle mounting, using the identical reels for HV cable, safety ground or AC lLine cord as described on the left, shown here for T4 (left) respectively for T1 terminations (right), also available for PFL terminations and with either 50', 85' or 130'. For configurator details and dimensions check special data sheet for cable reels and racks.