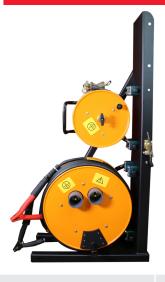

P1A130

Cat. No

R2H130T4G130

R3H130T1G130A130

2 or 3 reel cable racks for vehicle mounting, using the identical reels for HV cable, safety ground or AC lLine cord as described on the left, shown here for T4 (left) respectively for T1 terminations (right), also available for PFL terminations and with either 50', 85' or 130'. For configurator details and dimensions check special data sheet for cable reels and racks.