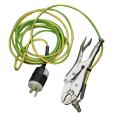

## Cable Fault Location and Test Systems Optional Accessories

| Description                                                                                                                                                                                                                                                                                                                                                                                                                                                                                                                                                                                                                                                                                                                                                                                                                                                                                                                                                                                                                                                                                                                                                                                                                                                                                                                                                                                                                                                                                                                                                                                                                                                                                                                                                                                                                                                                                                                                                                                                                                                                                                                    | Cat. No                                                           |                                                |
|--------------------------------------------------------------------------------------------------------------------------------------------------------------------------------------------------------------------------------------------------------------------------------------------------------------------------------------------------------------------------------------------------------------------------------------------------------------------------------------------------------------------------------------------------------------------------------------------------------------------------------------------------------------------------------------------------------------------------------------------------------------------------------------------------------------------------------------------------------------------------------------------------------------------------------------------------------------------------------------------------------------------------------------------------------------------------------------------------------------------------------------------------------------------------------------------------------------------------------------------------------------------------------------------------------------------------------------------------------------------------------------------------------------------------------------------------------------------------------------------------------------------------------------------------------------------------------------------------------------------------------------------------------------------------------------------------------------------------------------------------------------------------------------------------------------------------------------------------------------------------------------------------------------------------------------------------------------------------------------------------------------------------------------------------------------------------------------------------------------------------------|-------------------------------------------------------------------|------------------------------------------------|
| Elastomold                                                                                                                                                                                                                                                                                                                                                                                                                                                                                                                                                                                                                                                                                                                                                                                                                                                                                                                                                                                                                                                                                                                                                                                                                                                                                                                                                                                                                                                                                                                                                                                                                                                                                                                                                                                                                                                                                                                                                                                                                                                                                                                     |                                                                   |                                                |
| 15 kV elbow adaptor, compatible with HV<br>T1 terminations                                                                                                                                                                                                                                                                                                                                                                                                                                                                                                                                                                                                                                                                                                                                                                                                                                                                                                                                                                                                                                                                                                                                                                                                                                                                                                                                                                                                                                                                                                                                                                                                                                                                                                                                                                                                                                                                                                                                                                                                                                                                     | 865000100100000                                                   | 7-inch vice gr<br>stud for T1 te               |
| Elastomold                                                                                                                                                                                                                                                                                                                                                                                                                                                                                                                                                                                                                                                                                                                                                                                                                                                                                                                                                                                                                                                                                                                                                                                                                                                                                                                                                                                                                                                                                                                                                                                                                                                                                                                                                                                                                                                                                                                                                                                                                                                                                                                     |                                                                   |                                                |
| 25 kV elbow adaptor, compatible with HV T1 terminations                                                                                                                                                                                                                                                                                                                                                                                                                                                                                                                                                                                                                                                                                                                                                                                                                                                                                                                                                                                                                                                                                                                                                                                                                                                                                                                                                                                                                                                                                                                                                                                                                                                                                                                                                                                                                                                                                                                                                                                                                                                                        | 865000200100000                                                   |                                                |
| Cooper                                                                                                                                                                                                                                                                                                                                                                                                                                                                                                                                                                                                                                                                                                                                                                                                                                                                                                                                                                                                                                                                                                                                                                                                                                                                                                                                                                                                                                                                                                                                                                                                                                                                                                                                                                                                                                                                                                                                                                                                                                                                                                                         |                                                                   | 7-inch vice gr<br>connector for                |
| 35 kV elbow adapter, Cooper, purple band compatible with HV "T1" terminations                                                                                                                                                                                                                                                                                                                                                                                                                                                                                                                                                                                                                                                                                                                                                                                                                                                                                                                                                                                                                                                                                                                                                                                                                                                                                                                                                                                                                                                                                                                                                                                                                                                                                                                                                                                                                                                                                                                                                                                                                                                  | 865000300100000                                                   |                                                |
| Elastomold                                                                                                                                                                                                                                                                                                                                                                                                                                                                                                                                                                                                                                                                                                                                                                                                                                                                                                                                                                                                                                                                                                                                                                                                                                                                                                                                                                                                                                                                                                                                                                                                                                                                                                                                                                                                                                                                                                                                                                                                                                                                                                                     | •                                                                 | Safety ground<br>safety ground                 |
| 35 kV elbow adapter, Elastomold compatible with HV "T1" terminations                                                                                                                                                                                                                                                                                                                                                                                                                                                                                                                                                                                                                                                                                                                                                                                                                                                                                                                                                                                                                                                                                                                                                                                                                                                                                                                                                                                                                                                                                                                                                                                                                                                                                                                                                                                                                                                                                                                                                                                                                                                           | 865000300200000                                                   |                                                |
| Comment of the commen | ured is the 15kV size.<br>are also 25 and 35kV<br>sizes available | Safety ground<br>mounting pla<br>safety ground |
| 15kV probe adapter, w/14mm female MC connector for T1 terminations                                                                                                                                                                                                                                                                                                                                                                                                                                                                                                                                                                                                                                                                                                                                                                                                                                                                                                                                                                                                                                                                                                                                                                                                                                                                                                                                                                                                                                                                                                                                                                                                                                                                                                                                                                                                                                                                                                                                                                                                                                                             | 210.00012                                                         |                                                |
| 25kV probe adapter, w/14mm female MC connector for T1 terminations                                                                                                                                                                                                                                                                                                                                                                                                                                                                                                                                                                                                                                                                                                                                                                                                                                                                                                                                                                                                                                                                                                                                                                                                                                                                                                                                                                                                                                                                                                                                                                                                                                                                                                                                                                                                                                                                                                                                                                                                                                                             | 210.00011                                                         | Hot-line clam                                  |
| 35kV probe adapter, w/14mm female<br>MC connector (fits Elastomold bushing),<br>compatible with HV "T1" terminations                                                                                                                                                                                                                                                                                                                                                                                                                                                                                                                                                                                                                                                                                                                                                                                                                                                                                                                                                                                                                                                                                                                                                                                                                                                                                                                                                                                                                                                                                                                                                                                                                                                                                                                                                                                                                                                                                                                                                                                                           | 1003-653                                                          | stud, for safte                                |
| 35kV probe adapter, w/14mm female<br>MC connector (fits Cooper bushing)<br>compatible with HV "T1" terminations                                                                                                                                                                                                                                                                                                                                                                                                                                                                                                                                                                                                                                                                                                                                                                                                                                                                                                                                                                                                                                                                                                                                                                                                                                                                                                                                                                                                                                                                                                                                                                                                                                                                                                                                                                                                                                                                                                                                                                                                                | 1003-652                                                          |                                                |
| >                                                                                                                                                                                                                                                                                                                                                                                                                                                                                                                                                                                                                                                                                                                                                                                                                                                                                                                                                                                                                                                                                                                                                                                                                                                                                                                                                                                                                                                                                                                                                                                                                                                                                                                                                                                                                                                                                                                                                                                                                                                                                                                              |                                                                   | Small hot-line return stud for terminations    |
| HD battery clamp, with 10mm male MC connector, red for HV "T4" terminations                                                                                                                                                                                                                                                                                                                                                                                                                                                                                                                                                                                                                                                                                                                                                                                                                                                                                                                                                                                                                                                                                                                                                                                                                                                                                                                                                                                                                                                                                                                                                                                                                                                                                                                                                                                                                                                                                                                                                                                                                                                    | 210.810001055                                                     |                                                |
| HD battery clamp, with 10mm male MC connector, black for HV "T4" terminations                                                                                                                                                                                                                                                                                                                                                                                                                                                                                                                                                                                                                                                                                                                                                                                                                                                                                                                                                                                                                                                                                                                                                                                                                                                                                                                                                                                                                                                                                                                                                                                                                                                                                                                                                                                                                                                                                                                                                                                                                                                  | 210.820003130                                                     |                                                |
|                                                                                                                                                                                                                                                                                                                                                                                                                                                                                                                                                                                                                                                                                                                                                                                                                                                                                                                                                                                                                                                                                                                                                                                                                                                                                                                                                                                                                                                                                                                                                                                                                                                                                                                                                                                                                                                                                                                                                                                                                                                                                                                                |                                                                   | Large Hasting                                  |
| Small hot-line clamp, with female 14mm MC connector compatible with HV T1                                                                                                                                                                                                                                                                                                                                                                                                                                                                                                                                                                                                                                                                                                                                                                                                                                                                                                                                                                                                                                                                                                                                                                                                                                                                                                                                                                                                                                                                                                                                                                                                                                                                                                                                                                                                                                                                                                                                                                                                                                                      | 210.MCLA820                                                       | conductor siz<br>female MC co<br>HV T1 termin  |