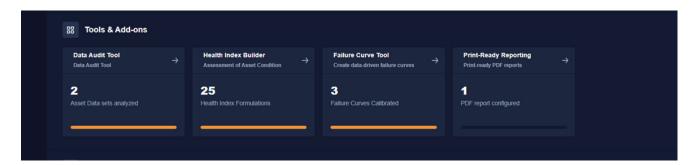

#### Feature Overview: Tools & Add-ons

# "Tools & Add-ons" provide streamlined ways of interacting with AM inputs and

- Supporting workflow tools
  - · Data Audit: evaluate the availability and validity of planning data
  - Failure Curve Tool: automated component statistics
  - · Health Index Builder: create and manage your utilities asset health frameworks
- · Print Ready Reporting: configure turnkey reports for AMPs or other internal/external reporting needs