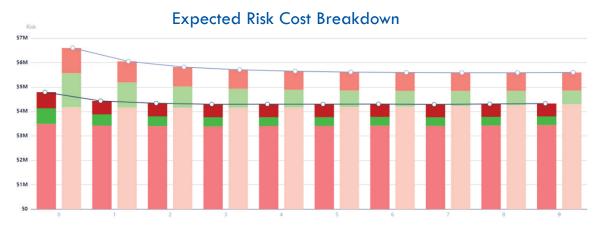

## **Optimal Intervention Time**

- Evaluate life-cycle cost of ownership and economic end of life
- · Consistent, repeatable, ground-up evaluation

· Alignment to ISO5500x risk-based asset management