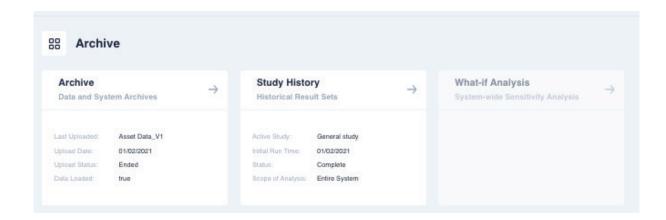

## **Feature Overview: Supporting Features**

# ENVISION™ is built to support archival and sensitivity necessary for regulated utilities

- Supporting features
  - · Archive: save all asset and evaluation data snapshots for future recall
  - · Study History: historize study scenarios, create a baseline scenario from which all planners work
  - · What-if Analysis (future): system wide sensitivity parameter analysis