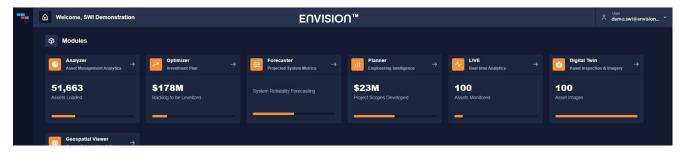

#### **ENVISION™ Product Overview**

## "Modules" enable the core asset management workflows

- · Core asset management workflows supported by core modules
  - Analyzer: core asset management analytics
  - · Optimizer, Forecaster: investment planning and forecasting over long-term

- Advanced workflows
  - · Planner (Esri Integration): project development workflow
  - · LIVE: time telemetry from the field for asset performance management