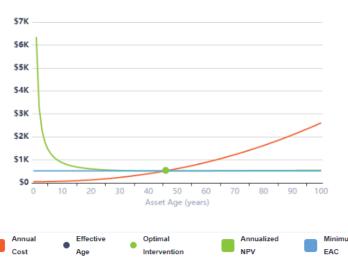

## **Optimal Intervention Time**

- Evaluate life-cycle cost of ownership and economic end of life
- · Consistent, repeatable, ground-up evaluation

· Alignment to ISO5500x risk-based asset management